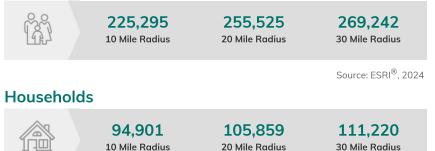

| \$1,744,100               |
| Sale Price Note:             | \$2.00/sf plus special    |
|                              | assessments               |
| Lease Terms:                 | Not For Lease             |
| Last Updated:                | Feb 13, 2024              |
|                              |                           |

#### **Site Certification Information**

Certified Site Status: Yes Certified Site: MN Shovel Ready

## **Property and Area Description**

Located south of the MCCARA industrial park, this lot features 20 acres of land ready to be developed. We have a skilled team of professionals who are excited to help you work through the development process. Lot 002, Block 002, MCCARA 3rd Addition City of Moorhead, Clay County, State of Minnesota

### Population



Source: ESRI<sup>®</sup>, 2024

## Transportation

Nearest Highway: Highway 52 (<1 mi.) Nearest Interstate: Interstate 94 (1 mi.) Nearest Airport: Moorhead Municipal Airport (3 mi.) Nearest Commercial Airport: Hector International Airport (13.1 mi.) Rail Served: Possible Rail Served By: BNSF Railway, Other Rail Type: Greenfield Rail Accessible: Yes Rail Infrastructure in Place: Yes Rail Contact: Ryan Fischer Rail Contact Phone: 412-310-6327

## Utilities

Electric: Moorhead Public Service Natural Gas: Xcel Energy Water: Moorhead Public Service Sewer: City of Moorhead Telecommunications: Consolodated Communications

#### **Economic Development Contact**

Amy Thorpe Moorhead Economic Development 500 Center Ave Moorhead, MN 56561 (218) 299-5441 | amy.thorpe@cityofmoorhead.com

Derrick LaPoi