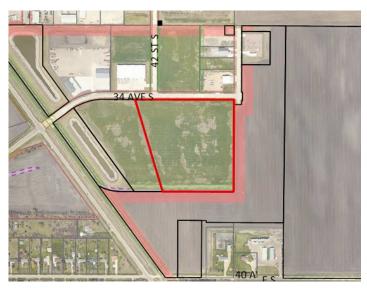

## **Property and Area Description**

Located south of the MCCARA industrial park, this lot features 20 acres of land ready to be developed. We have a skilled team of professionals who are excited to help you work through the development process. Lot 002, Block 002, MCCARA 3rd Addition City of Moorhead, Clay County, State of Minnesota

#### EMPLOYMENT AND ECONOMIC DEVELOPMENT

| Zoning:                      | Industrial-Light          |
|------------------------------|---------------------------|
| Topography:                  | Flat, at 911 ft. above    |
|                              | mean sea level            |
| Adjacent Available<br>Acres: | 177                       |
| Setting:                     | Industrial Park           |
| Within City Limits:          | Yes                       |
| Site Dimensions:             | 1012 ft. X 1048 ft. X 968 |
|                              | ft. X 753 ft.             |
| Specialty Features:          | None                      |
| Sale Price:                  | \$1,744,100               |
| Sale Price Note:             | \$2.00/sf plus special    |
|                              | assessments               |
| Lease Terms:                 | Not For Lease             |
| Last Updated:                | Feb 13, 2024              |
|                              |                           |