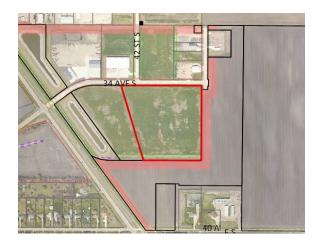

## **Property and Area Description**

Located south of the MCCARA industrial park, this lot features 20 acres of land ready to be developed. We have a skilled team of professionals who are excited to help you work through the development process. Lot 002, Block 002, MCCARA 3rd Addition City of Moorhead, Clay County, State of Minnesota

#### EMPLOYMENT AND ECONOMIC DEVELOPMENT

| Zoning:                      | Industrial-Light          |
|------------------------------|---------------------------|
| Topography:                  | Flat, at 911 ft. above    |
|                              | mean sea level            |
| Adjacent Available<br>Acres: | 177                       |
| Setting:                     | Industrial Park           |
| Within City Limits:          | Yes                       |
| Site Dimensions:             | 1012 ft. X 1048 ft. X 968 |
|                              | ft. X 753 ft.             |
| Specialty Features:          | None                      |
| Sale Price:                  | \$1,744,100               |
| Sale Price Note:             | \$2.00/sf plus special    |
|                              | assessments               |
| Lease Terms:                 | Not For Lease             |
| Last Updated:                | Feb 13, 2024              |
|                              |                           |