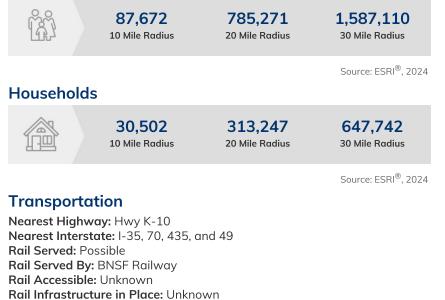

#### **Population**

Rail Contact: John Rider Rail Contact Phone: 913.551.4148

Rail Contact Email: John.Rider@bnsf.com