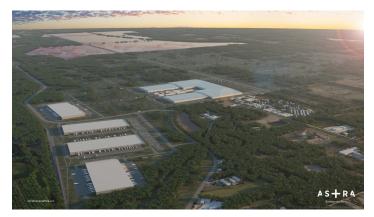

## **Property and Area Description**

Astra Enterprise Park consists of over 6,000 acres and is the new home of Panasonic's 4,000,000 +/-sf EV Battery Plant. In addition to being certified by BNSF under its Certified Sites Program, the Park has immediate access to Hwy K-10 and is within 20 minutes of Interstate Highways 35,70,435 and 49. The Park is within a Tax Increment Financing District and offers the opportunity to secure a sales tax exemption for purchases of building materials and equipment.