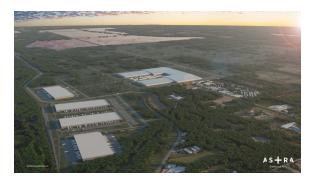

## **Property and Area Description**

Astra Enterprise Park consists of over 6,000 acres and is the new home of Panasonic's 4,000,000 +/-sf EV Battery Plant. In addition to being certified by BNSF under its Certified Sites Program, the Park has immediate access to Hwy K-10 and is within 20 minutes of Interstate Highways 35,70,435 and 49. The Park is within a Tax Increment Financing District and offers the opportunity to secure a sales tax exemption for purchases of building materials and equipment.